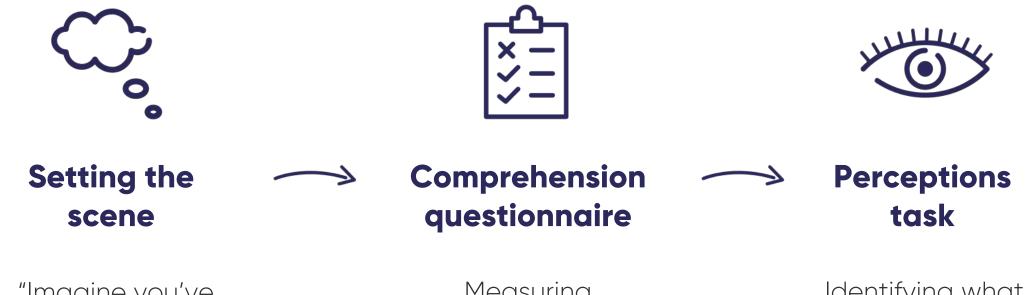

To continue, please click "Next".

Next -

.

Ы

"Imagine you've received this from your pension provider..." Measuring understanding

Identifying what contributed to understanding

What did we uncover?